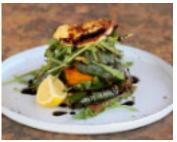

# **SALAD**

| <b>67 (27 (2)</b>                                                                                                |      |
|------------------------------------------------------------------------------------------------------------------|------|
| <b>GREEN SALAD</b> Rocket, cucumber, green peas, apple, onion marmalade, blue cheese & wallnuts                  | R84  |
| GRILLED HALLOUMI with roasted vegetable green salad                                                              | R115 |
| <b>GRILLED CHICKEN</b> with radish-, carrot-, parmesan-, & cucumber shavings, avo, rocket & toasted sesame seeds | R115 |
| <b>BEETROOT &amp; SHREDDED LAMB</b> with couscous, almond flakes, ciabatta bits, feta & rocket                   | R126 |
| BEEF PLATE Beef strips, cherry tomatoes, cheese, avo. & corn on a                                                | R126 |