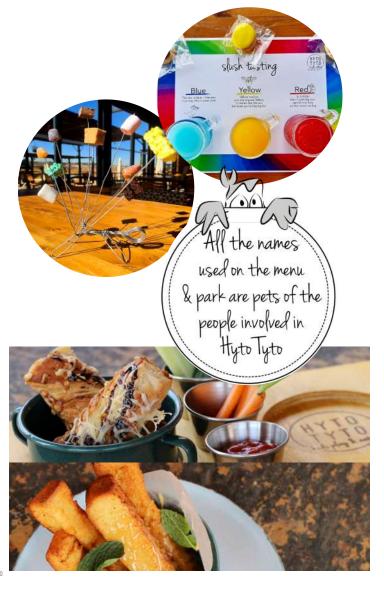

# **TASTINGS**

rib pairing

| 3 types of tea with a sweet treat to go with each                                 | K40 |
|-----------------------------------------------------------------------------------|-----|
| <b>SLUSHIE TASTING</b> Red, blue and yellow mini slushie with 3 cookie pairings   | R50 |
| <b>CRAFT BEER TASTING</b> Ale, Lager and Pilsner with a chicken wing, sausage and | R70 |