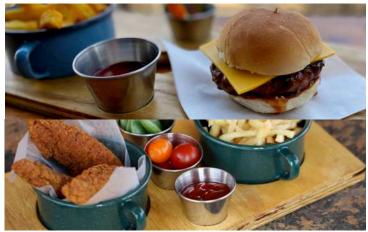

# KIDS FOOD

| <b>LEKKER-BEK BREKKIE</b> Scrambled egg, cocktail viennas & chips                                            | R40        |
|--------------------------------------------------------------------------------------------------------------|------------|
| MILA'S HEALTH BOWL<br>Seasonal fruit, full cream plain yoghurt, luxury granola,<br>berry sauce & maple syrup | R45        |
| FIDO FRITES<br>Chips & dip                                                                                   | R30        |
| KARNALLIE STRIPS Crumbed chicken strips with chips                                                           | R50        |
| FLUFFY FISH BITES Baked hake bites                                                                           | R50        |
| PEDRO PIZZA Cheesy margarita  (TYT0)                                                                         | R45        |
| + bacon or ham<br>+ pineapple or mushroom                                                                    | R12<br>R10 |
| PEPPI'S TOASTIE Toasted cheese sandwich with chips                                                           | R42        |
| JAPIE'S TOASTIE Toasted chicken mayo & cheese with chips                                                     | R49        |
| MAX'S MAC AND CHEESE Macaroni, cheese, bacon & sauce served separate so tha you can build your own           | R45<br>†   |
| <b>LOKI'S FRENCH TOAST FINGERS</b> French toast fingers with maple syrup, cinnamon sugar & strawberries      | R45        |
| BOFFEL'S BOVRIL STICKS Cheesy Bovril sticks with cucumber, carrot sticks and dip                             | R45        |
| CAMO SAUSAGE<br>Vienna sausages in dough served with chips                                                   | R45        |
| FRITZ BURGER<br>Mini cheese beef burger with chips                                                           | R45        |
| <b>VELLIES BOERIE ROLL</b> Mini boerie roll with chips                                                       | R40        |
| BUTTON'S CHICKEN KEBAB<br>Mini chicken kebab with chips                                                      | R40        |

# KIDS DESSERT

| R45 |
|-----|
| R55 |
|     |
| R30 |
| R25 |
| R20 |
| R12 |
| R50 |
|     |