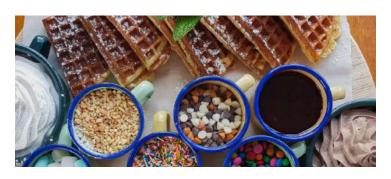

| WAFFLES FOR THE TABLE                                | R189 |
|------------------------------------------------------|------|
| Waffles served with a selection of toppings, cream & | ice  |
| cream. Serves 4-6                                    |      |