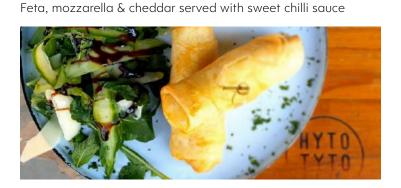

# SPRING ROLL CIGAR

Two spring roll cigars with your choice of filling. Served with a mint, pea, parmesan & rocket salad

| with dried apricot served with tzatziki                             | R125 |
|---------------------------------------------------------------------|------|
| TRADITIONAL BOBOTIE served with mango chutney                       | R100 |
| <b>CHICKEN</b> with sun-dried tomato & feta served with basil pesto | R100 |
| THREE CHEESES                                                       | R90  |