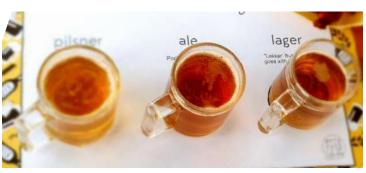

# **TASTINGS**

rib pairing

| 3 types of tea with a sweet treat to go with each                                 | K40 |
|-----------------------------------------------------------------------------------|-----|
| <b>SLUSHIE TASTING</b> Red, blue and yellow mini slushie with 3 cookie pairings   | R50 |
| <b>CRAFT BEER TASTING</b> Ale, Lager and Pilsner with a chicken wing, sausage and | R70 |